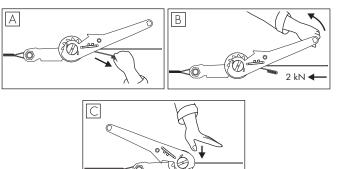

#### ADJUSTING THE LENGTH AND THE TENSION OF THE HORIZONTAL LIFELINE

- Tension the working webbing by hand.
   Tension the working webbing with stren
   Check a closing of the rope tensioner
  - Tension the working webbing with strength about 2 kN by a lever in accordance with arrow.
  - Check a closing of the rope tensioner release lever to avoid an accidental loosing of the lifeline.

# **DISASSEMBLY OF THE HORIZONTAL LIFELINE**

D To disassembly the lifeline pull out the internal rod of the webbing tensioner and release lever by hand.