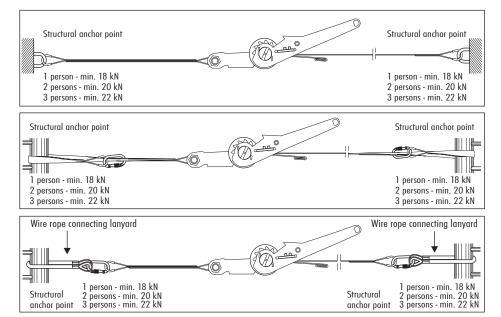

#### METHODS OF CONNECTING THE HORIZONTAL LIFELINE TO THE STRUCTURAL ANCHOR POINTS

#### Attention!

- •The shape of the structural anchor points should not let self-acting disconection of the lifeline.
- •The structural anchor points have to be situated on the same level and have a minimal static resistance 18 kN, 20 kN, 22 kN.

|         |        |    |          |         | ~   |  |
|---------|--------|----|----------|---------|-----|--|
| Maximum | number | ot | attached | workers | - 3 |  |

For use with personal fall arrest systems according to EN 354/355; EN 354/353-2