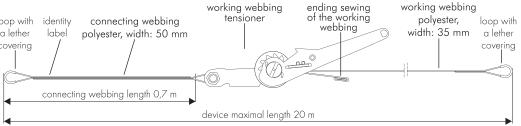

# Instruction Manual 0082 5:1996 CLASS B Ref. ZE 320 xx

able horizontal lifeline ZE 320 is a component of a personal fall arrest equipment. It should be used in nen the worker has to move often in horizontal plane.

able horizontal lifeline ZE 320 is a temporary anchor device type class B and is tested and complied with

able horizontal lifeline ZE 320 is the protection for a 1-3 persons.

# UIPMENT

Tape tensioner made of zinc plated steel and powder painted steel

- rope made of polyester tape 35 mm and of length 19 m
- ing rope made of polyester tape 50 mm of length 0,7 m