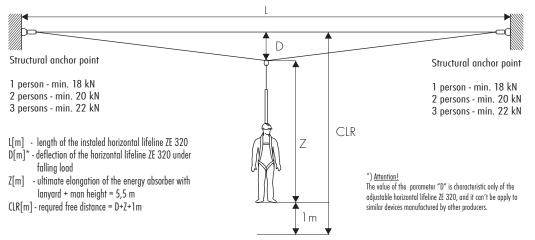

### **BASIC RULES OF USING THE ADJUSTABLE HORIZONTAL LIFELINE ZE 320**

- the horizontal lifeline must only be used by a person previously trained for working at heights.
- the horizontal lifeline is a personal equipment and should be use by one worker.
- before each use, a close visual examination of the rope tensioner, snap hooks, ropes, splices, must be done in respect of mechanical, chemical and thermal defects. The examination must be done by a person who is going to uset the horizontal lifeline. In the case of any defect or doubt of correct condition of the horizontal lifeline, do not use it.
- using the horizontal lifeline requires free distance below the rope level. This distance depends on the lifeline length. See drawing below.

| Number<br>of | L     |        |       |        |       |        |       |        |       |        |  |
|--------------|-------|--------|-------|--------|-------|--------|-------|--------|-------|--------|--|
|              | 5 m   |        | 7 m   |        | 10 m  |        | 15 m  |        | 20 m  |        |  |
| persons      | D [m] | F [kN] |  |
| 1            | 0,65  | 18,00  | 0,91  | 18,00  | 1,30  | 18,00  | 1,94  | 18,00  | 2,59  | 18,00  |  |
| 2            | 0,68  | 20,00  | 0,96  | 20,00  | 1,37  | 20,00  | 2,05  | 20,00  | 2,73  | 20,00  |  |
| 3            | 0,72  | 22,00  | 1,00  | 22,00  | 1,43  | 22,00  | 2,15  | 22,00  | 2,86  | 22,00  |  |

- the adjustable horizontal lifeline ZE 320 should be tensioned between two structural points with strength 2 kN.
- when a calculated value of the CLR is higher then free distance at the particular working place we have to:
- employ an energy absorber with lanyard with shorter entire length;
- employ a permanent fall arrest system with rigid lifeline.
- using the horizontal lifeline, in connection with fall arrest system, must be compatible with manual instructions of the fall arrest systems and obligatory standards:
  - -EN354 for the safety lanyards;
- EN355 for the energy absorbers;
- -EN361 for the safety harness;
- EN362 for the connectors.
- it is strictly forbidden using the horizontal lifeline in the explosion zone.
- during using the horizontal lifeline must be protected from a contact with oils, acids, solvents, basics, open fire, hot metal drops and sharp edges. We should avoid using the lifeline in the dust laden and gresy environment.
- the energy absorber with lanyard is the only fall arrest subassembly which can be used to connect the worker safety harness to the horizontal lifeline ZE 320.
- it is strictly forbidden using any retractable type fall aresters or guided type fall arresters instead of the energy absorber with lanyard.
- it is strictly forbidden making any modifications to the horizontal lifline by yourself.