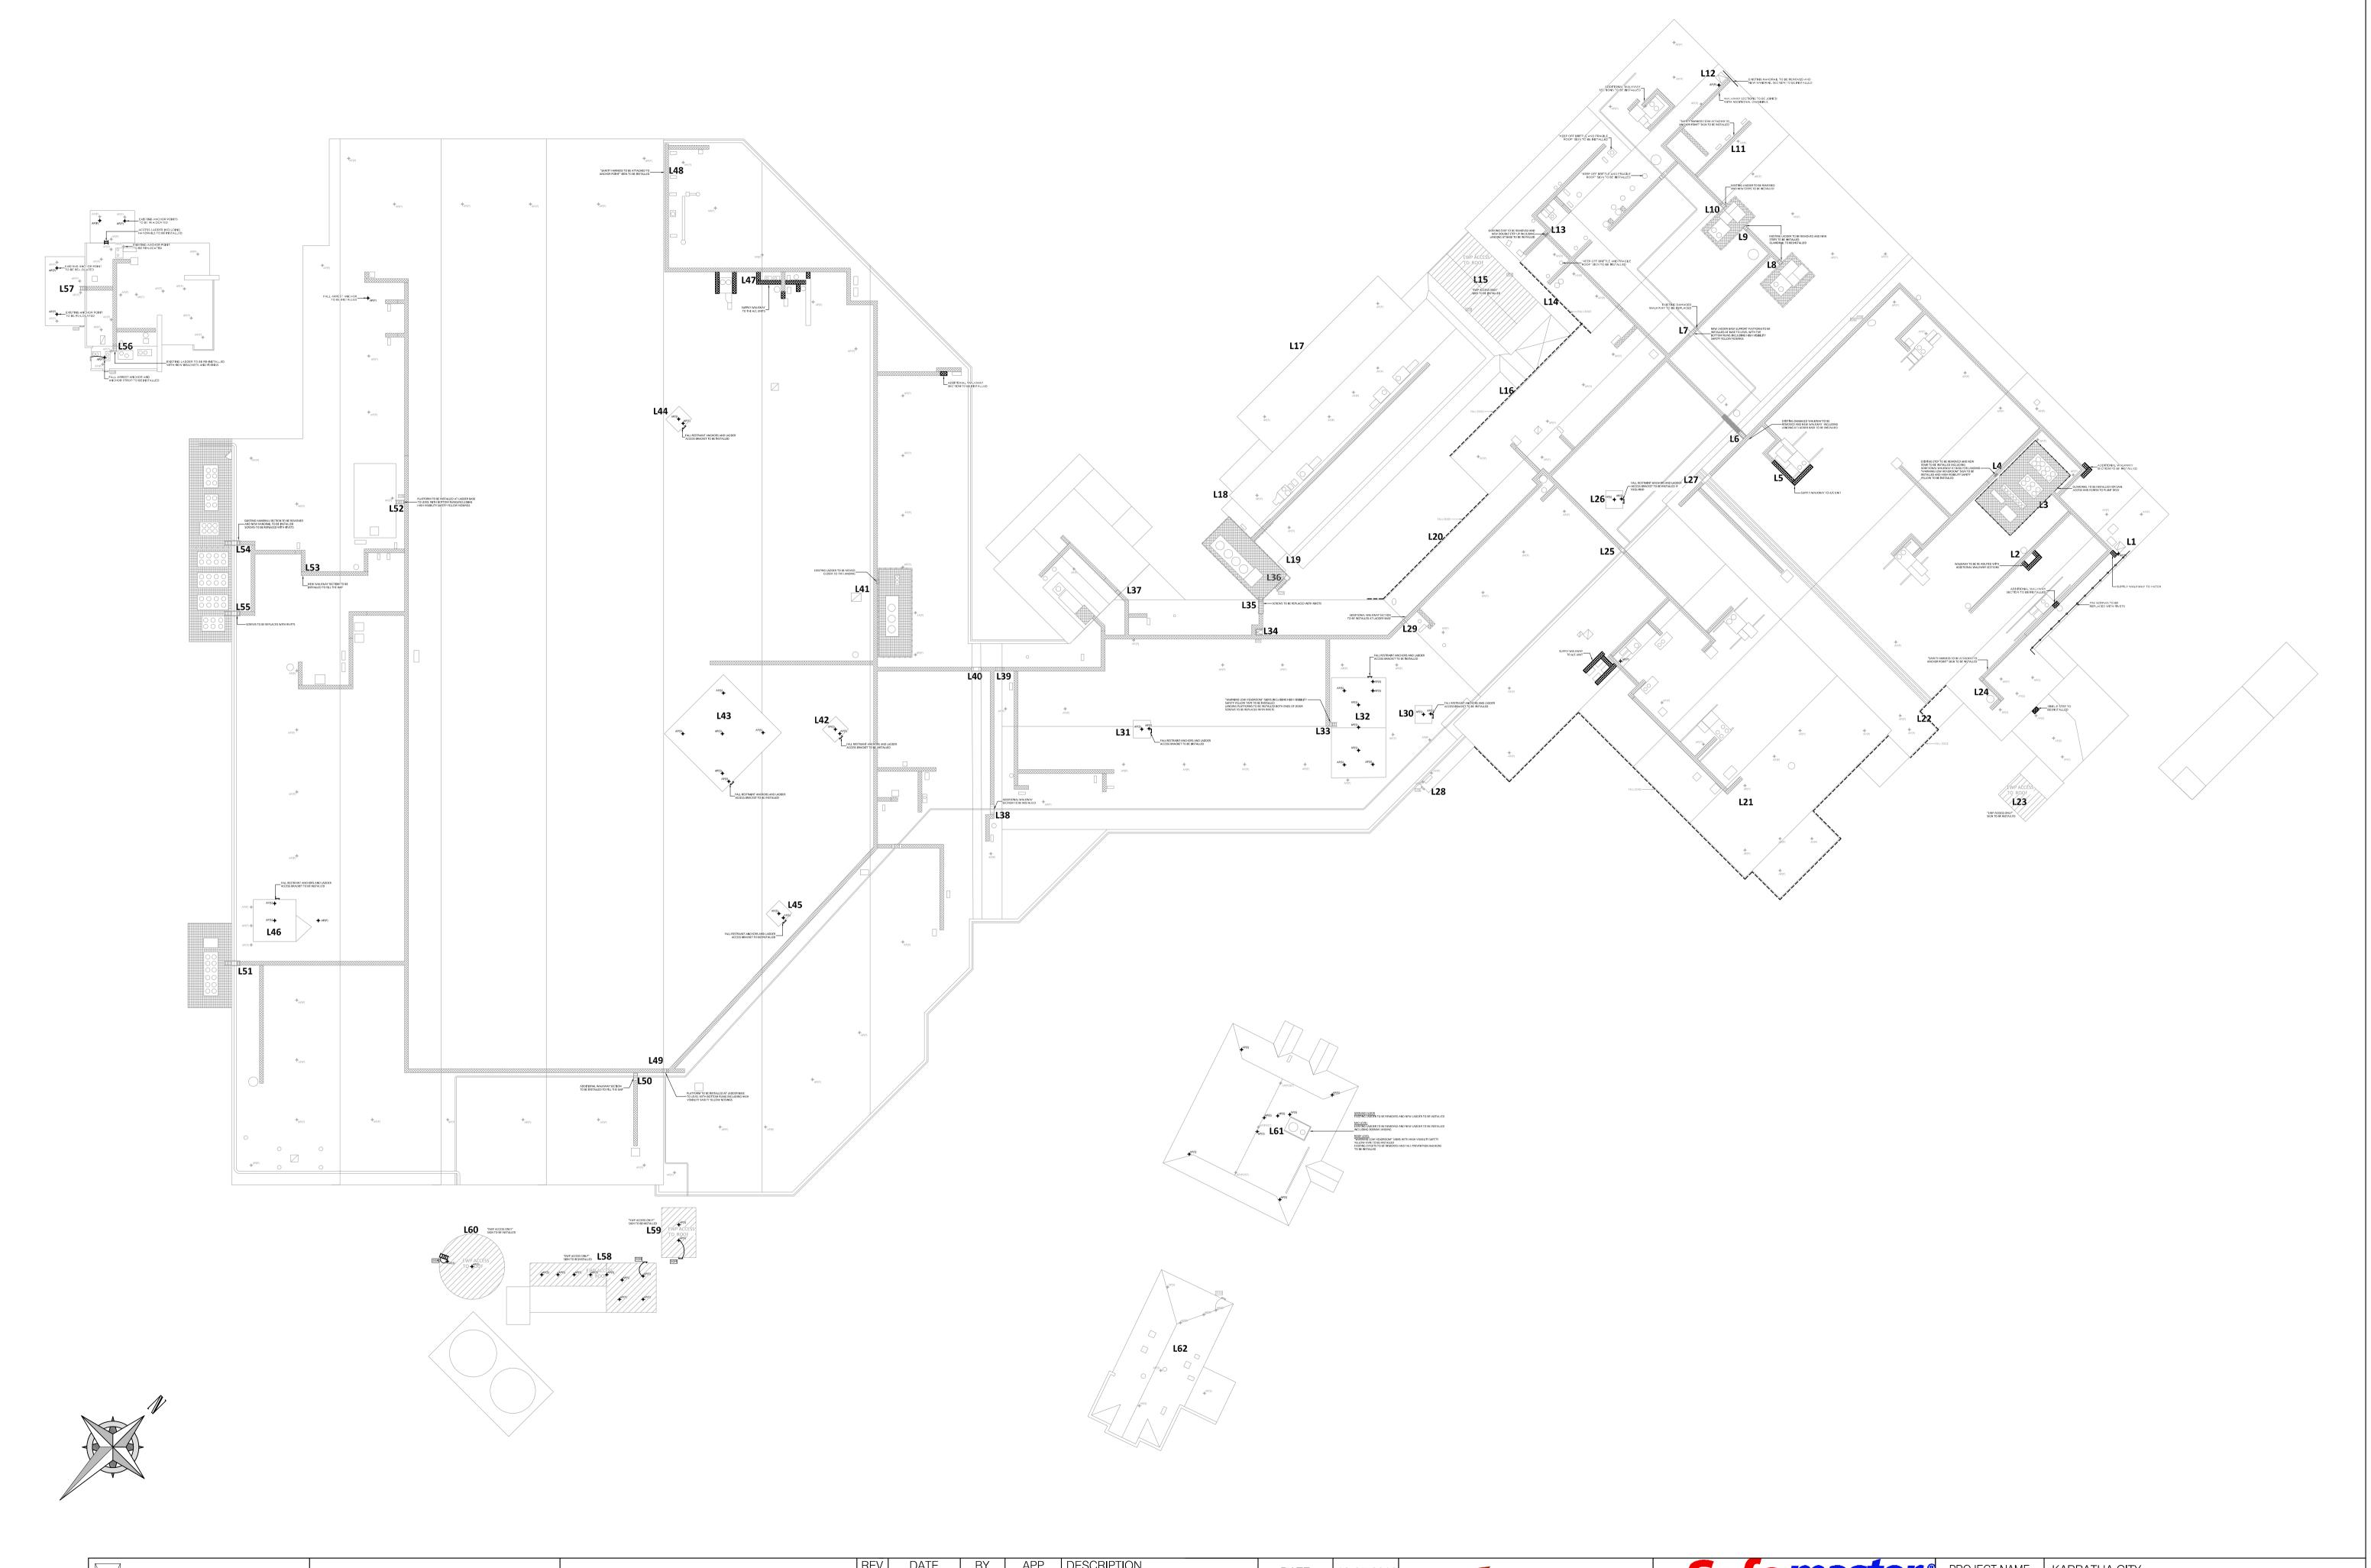

| ROOF ACCESS HATCH        | SGN ROOF ACCESS SIGN    | +~~+    | HORIZONTAL STATIC LINE | REV<br>- | DATE<br>18-05-2016 | BY<br>GOVIN |         | DESCRIPTION INITIAL REPORT | DATE     | 18-05-201 |
|--------------------------|-------------------------|---------|------------------------|----------|--------------------|-------------|---------|----------------------------|----------|-----------|
|                          | DOOF WALKAYAY           |         | DI ATTORNA ODATINIO    | 1        | 27-06-2017         | GOVIN       | RICHARD | INITIAL REPORT             | DRAWN    | GOVIN     |
| LADDER ACCESS BRACKET    | ROOF WALKWAY            |         | PLATFORM GRATING       |          |                    |             |         |                            | DESIGNED | GOVIN     |
| + FALL PREVENTION ANCHOR | PERMANENT ACCESS LADDER | <b></b> | HANDRAIL               |          |                    |             |         |                            | CHECKED  | RICHARE   |

| Safemaster®                                                                                                                             | PROJECT NAME | KARRATHA CITY             |          |     |  |  |  |  |  |
|-----------------------------------------------------------------------------------------------------------------------------------------|--------------|---------------------------|----------|-----|--|--|--|--|--|
|                                                                                                                                         | SITE ADDRESS | 714                       |          |     |  |  |  |  |  |
| A F E T Y P R O D U C T S PTY LTD  Tel: (08) 6218 5158 Fax: (08) 9456 5014                                                              | PLAN         | PROPOSED ROOF SAFETY PLAN |          |     |  |  |  |  |  |
| S DRAWING AND THE COPYRIGHT THEREIN ARE THE PROPERTY OF SAFEMASTER                                                                      | SCALE @ A1   | DRAWING NO                | SHEET NO | REV |  |  |  |  |  |
| TY PRODUCTS AND IS NOT TO BE USED, REPRODUCED OR COPIED, WHOLLY OR IN ART WITHOUT THE WRITTEN PERMISSION OF SAFEMASTER SAFETY PRODUCTS. | 1:450        | SM 12182-WA-KAR-P         | 1        | 1   |  |  |  |  |  |