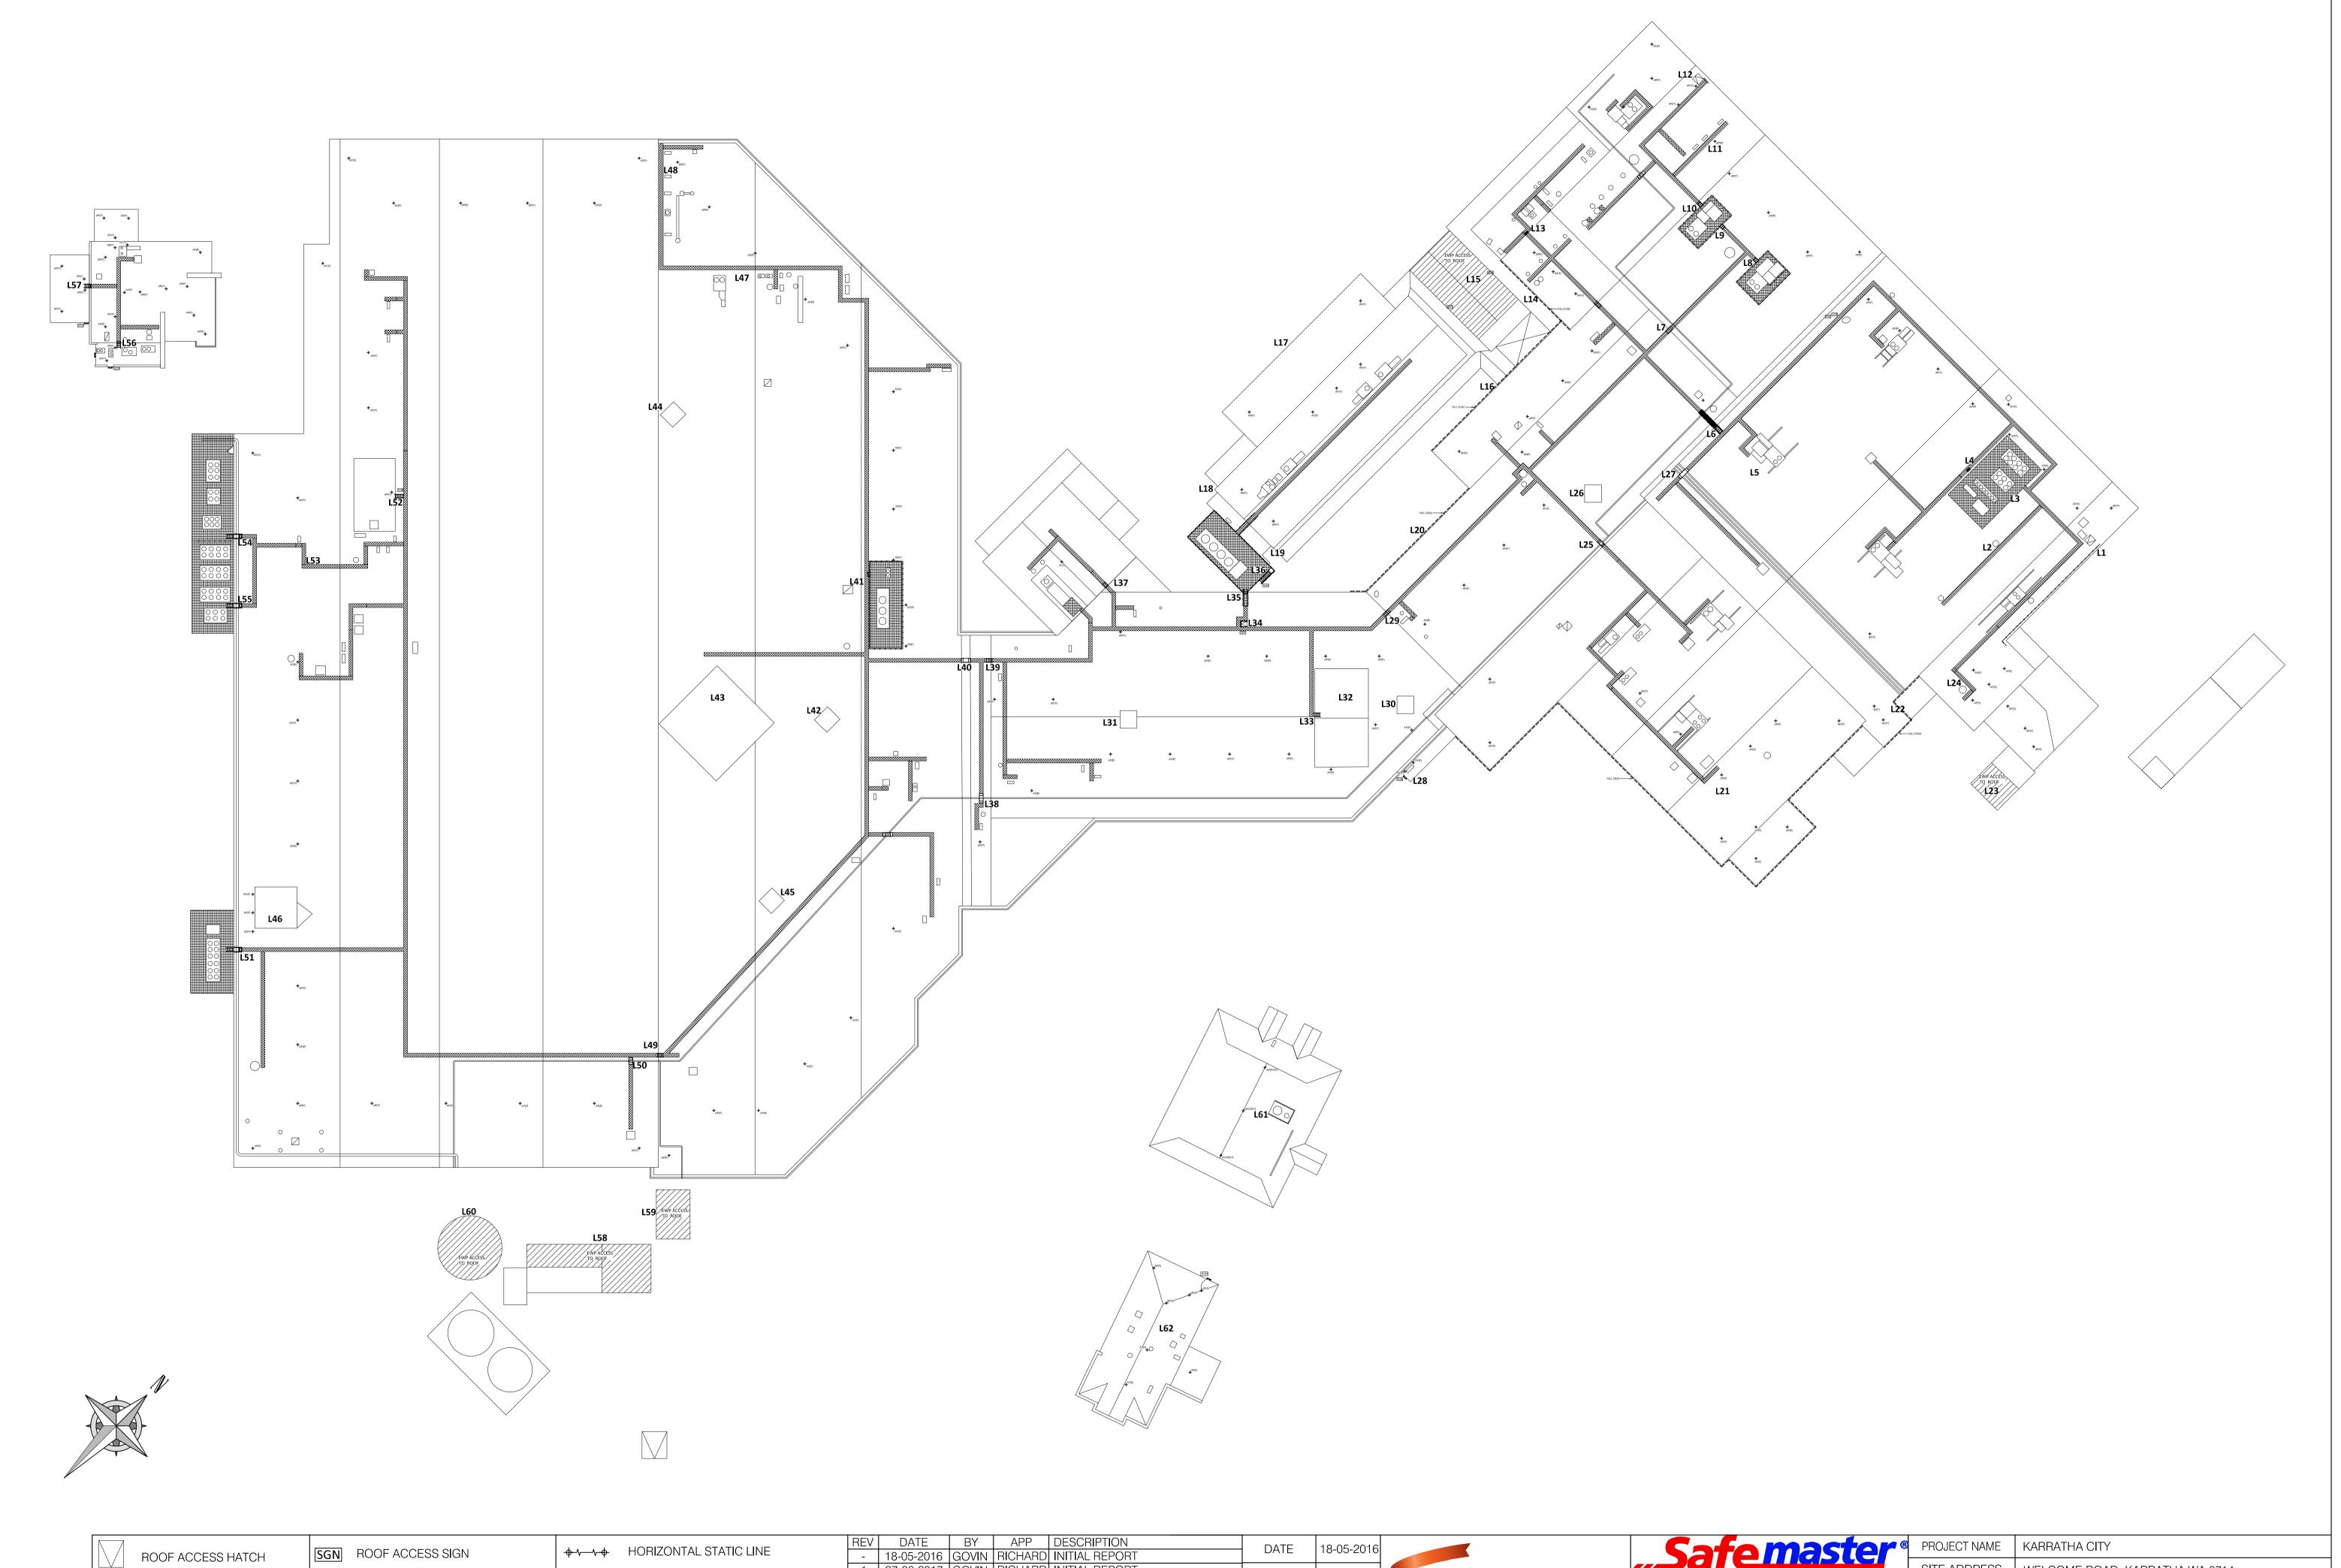

Safemaster Safety Products PH: (08) 6243 3111

Fax: (08) 9456 5014

| ROOF ACCESS HATCH        | SGN ROOF ACCESS SIGN    | <del>+</del> ~~+ | HORIZONTAL STATIC LINE | REV<br>- | DATE<br>18-05-2016 | BY<br>GOVIN |         | DESCRIPTION DINITIAL REPORT | DATE        | 18-05-2016      |
|--------------------------|-------------------------|------------------|------------------------|----------|--------------------|-------------|---------|-----------------------------|-------------|-----------------|
|                          |                         | <del> </del>     |                        | 1        | 27-06-2017         | GOVIN       | RICHARI | INITIAL REPORT              | DRAWN       | GOVIN           |
| S LADDED ACCESS DDACKET  | ROOF WALKWAY            |                  | PLATFORM GRATING       |          |                    |             |         |                             | DIAWN       | GOVIN           |
| T LADDER ACCESS BRACKET  | TIOOT WILKWITT          |                  | I LATI ONW GNATING     |          |                    |             |         |                             | DESIGNED    | GOVIN           |
|                          |                         |                  |                        |          |                    |             |         |                             | BEGIGITED   | GOVIIV          |
| → FALL PREVENTION ANCHOR | PERMANENT ACCESS LADDER |                  | HANDRAIL               |          |                    |             |         |                             | CHECKED     | RICHARD         |
|                          | ,                       | 1                |                        |          |                    |             |         |                             | 1 011201120 | 1 1101 11 11 11 |

| Safemaster <sup>®</sup>                                                                                                                    | PROJECT NAME | KARRATHA CITY                  |                           |     |  |  |  |  |  |
|--------------------------------------------------------------------------------------------------------------------------------------------|--------------|--------------------------------|---------------------------|-----|--|--|--|--|--|
|                                                                                                                                            | SITE ADDRESS | WELCOME ROAD, KARRATHA WA 6714 |                           |     |  |  |  |  |  |
| A F E T Y P R O D U C T S PTY LTD  Tel: (08) 6218 5158 Fax: (08) 9456 5014                                                                 | PLAN         | EXISTING ROOF SAFETY PLAN      | EXISTING ROOF SAFETY PLAN |     |  |  |  |  |  |
| THIS DRAWING AND THE COPYRIGHT THEREIN ARE THE PROPERTY OF SAFEMASTER                                                                      | SCALE @ A1   | DRAWING NO                     | SHEET NO                  | REV |  |  |  |  |  |
| FETY PRODUCTS AND IS NOT TO BE USED, REPRODUCED OR COPIED, WHOLLY OR IN PART WITHOUT THE WRITTEN PERMISSION OF SAFEMASTER SAFETY PRODUCTS. | 1:450        | SM 12182-WA-KAR-E              | 1                         | 1   |  |  |  |  |  |