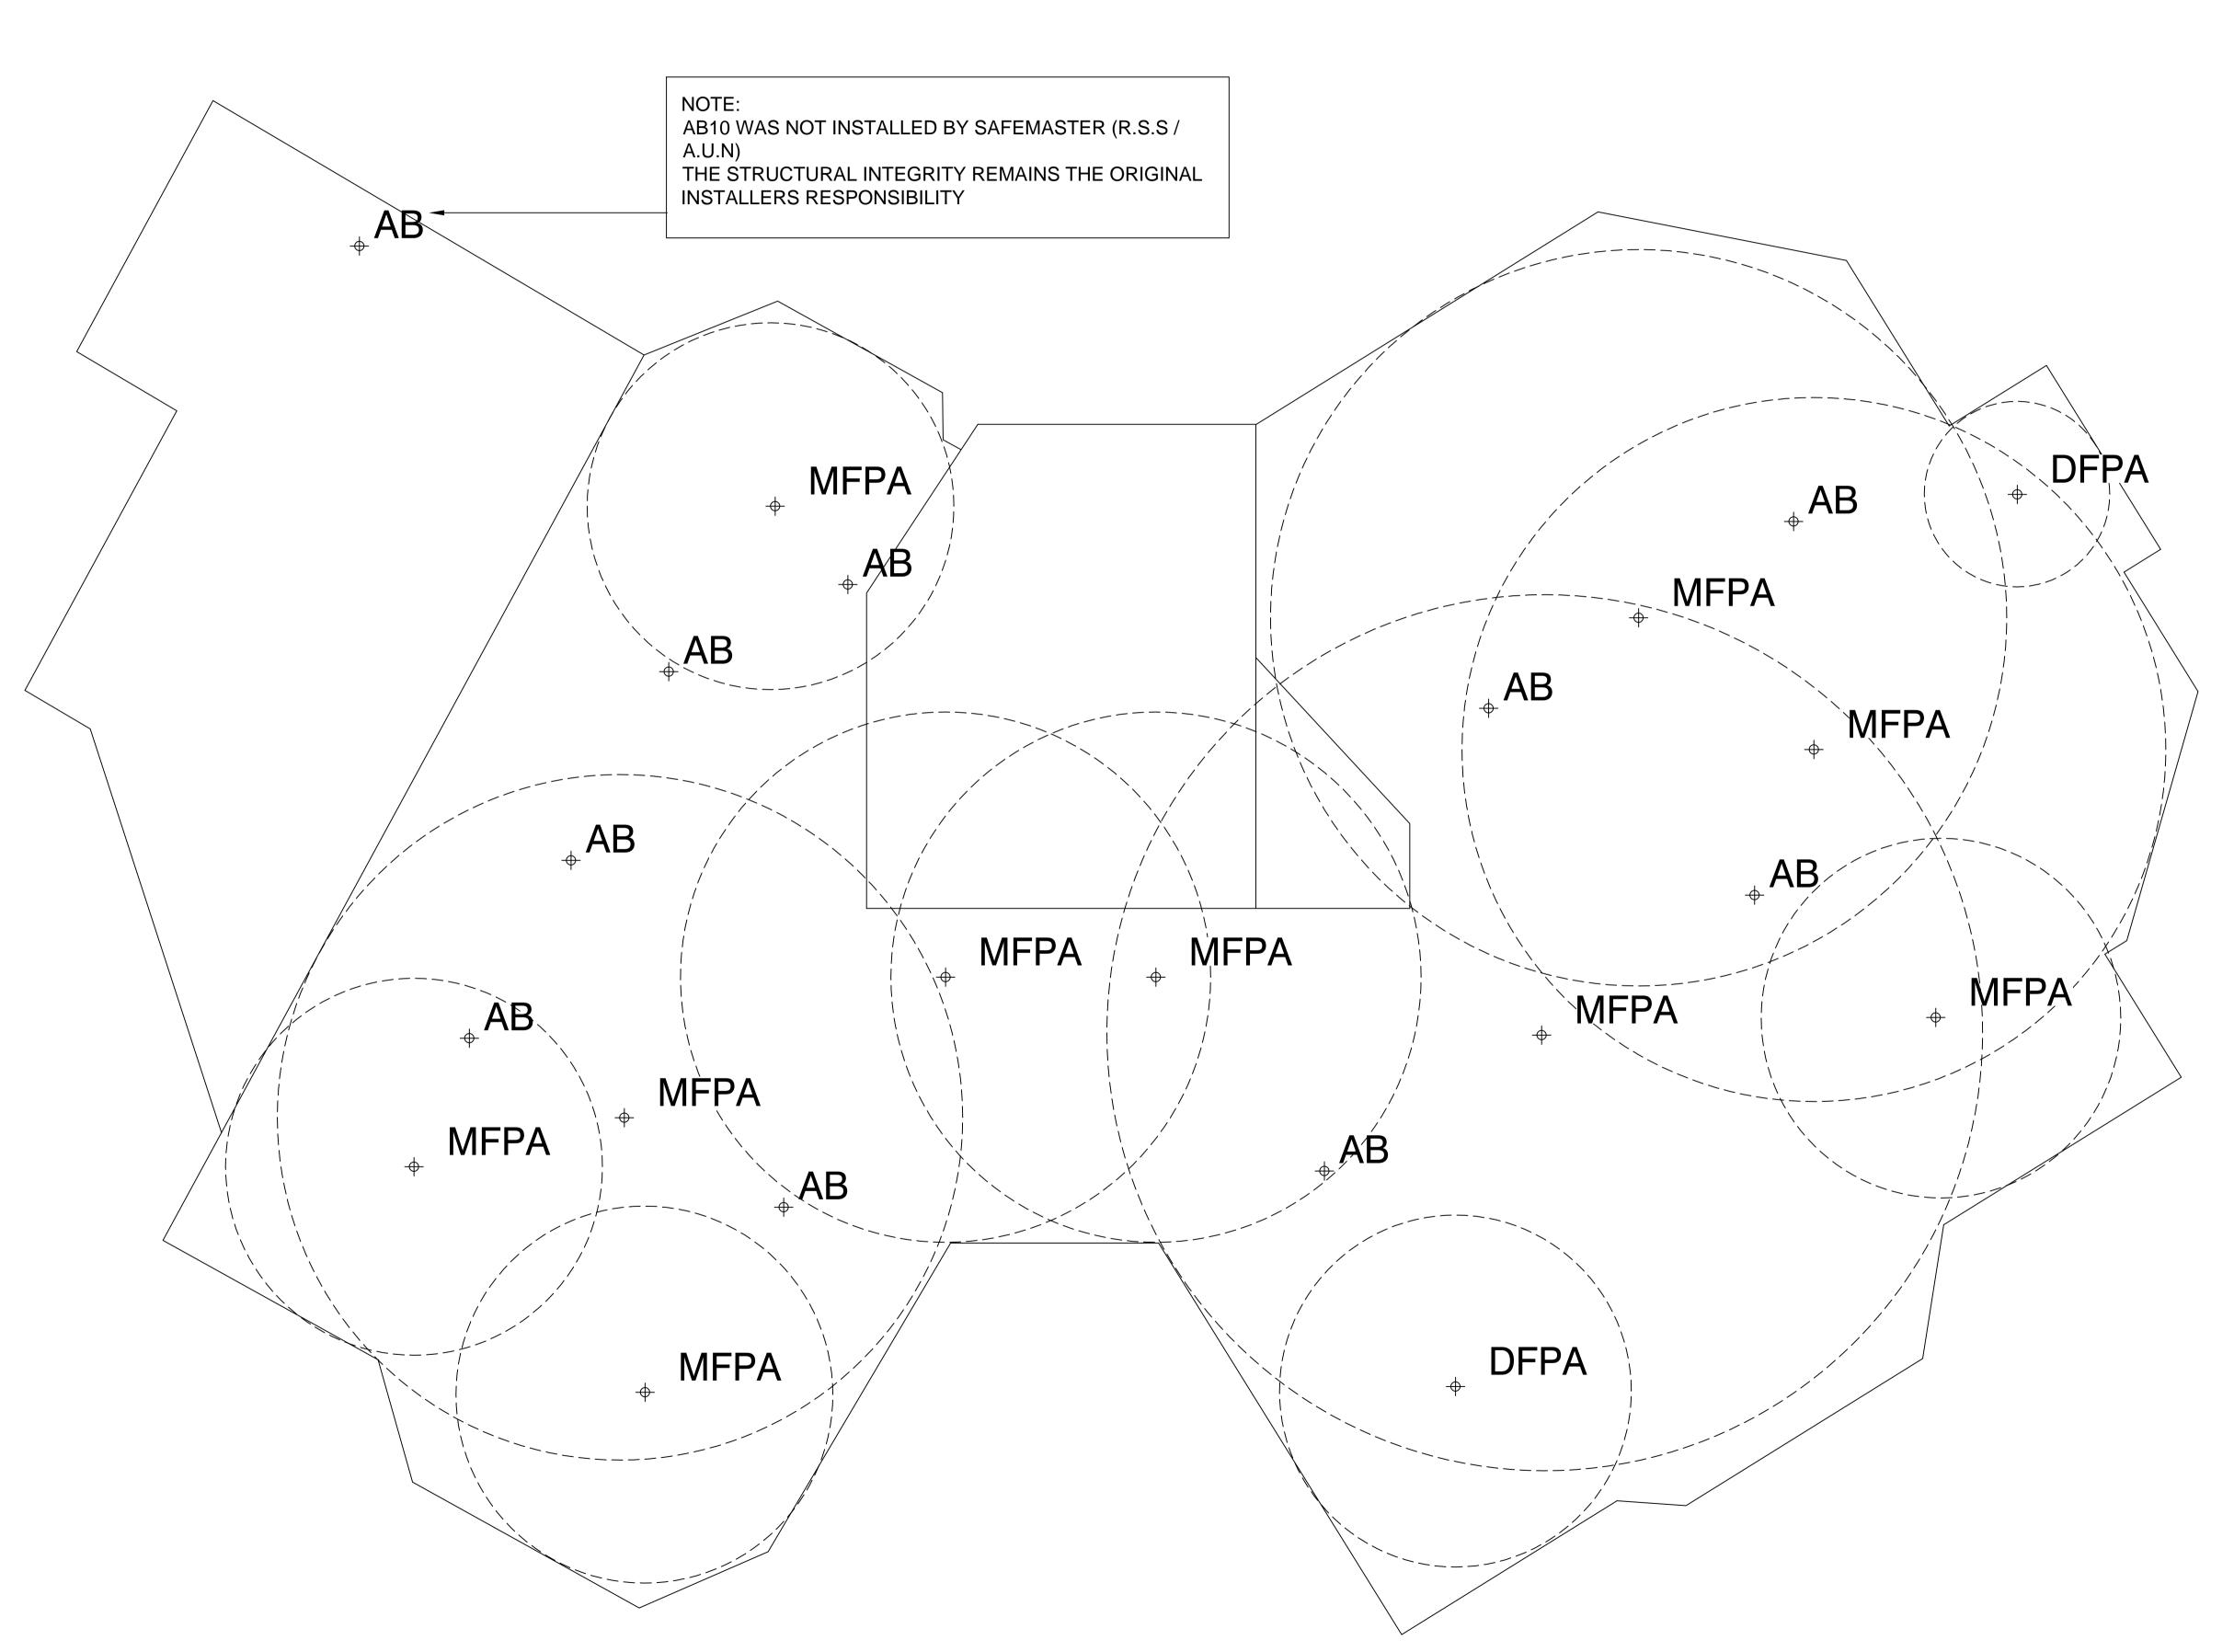

|              | <u>LEGEND</u>                   |  |
|--------------|---------------------------------|--|
| <del> </del> | Fall prevention anchorage       |  |
| -            | Ladder access<br>bracket        |  |
|              | Permanent<br>ladder rung        |  |
| Ш            | Permanent access ladder         |  |
| ~~~~         | Horizontal/vertical static line |  |
|              | Walkway                         |  |
| SGN          | Signage                         |  |
|              | Roof access<br>hatch            |  |
|              | Permanent<br>ladder platform    |  |

AFPA - Access Fall Prevention Anchor

DFPA - Diversion Fall Prevention Anchor

MFPA - Main Fall Prevention Anchor

Designed PMD 24-09-12

Drawn PMD Date HEIGHT SAFETY SOLUTIONS Tel: (08) 6218 5158 Fax: (08) 9456 5014

PARK LANE APARTMENTS
HEIGHT SAFETY SYSTEM

A1 | SCALE: 1:50 | DRAWING No: SM -5596

REV: B