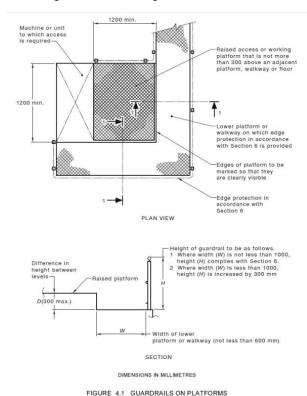

the equivalent protection to guardrailing.
- (c) On the sides and edges of a platform, the level of which is not greater than 300 mm above that of an adjacent platform or floor, provided—
  - (i) the smallest dimension of the upper platform is not less than 1200 mm; and
  - (ii) the distance from any edges of the unprotected upper platform to the protection
  - on the edge of the lower platform is not less than 1000 mm.

Where it is not possible to apply the requirement of Item (c)(ii) above, the minimum height of the protection at the edge of the lower platform shall be increased by 300 mm.

The unprotected edges of such platforms shall be marked so that they are clearly visible in their surroundings.

NOTE: Figure 4.1 illustrates guardrail details in relation to platform configurations



#### **4.6 TOEBOARD**

Where an object could fall from a platform or landing onto an area to which access by persons is available, a toeboard complying with Clause 6.1.2 shall be provided.

NOTE: This requirement need not apply where there is a permanent structure within 10 mm of the edge of the platform or landing.

#### 5.1.3 Width

The following requirements apply:

- (a) The clear width of a walkway without edge protection shall be not less than 600 mm.
- (b) Where guardrails are installed on both sides of a walkway, the clear width between any elements of the guardrailing shall be not less than 550 mm.
- (c) Where a fixed structure is present on one or both sides of the walkway and is within a 100 mm distance from the walkway, the clear width measured between the structure and the i