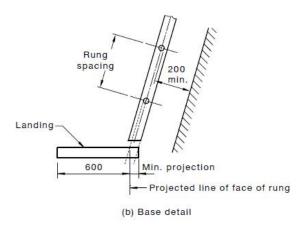

of not less than 50 mm and not greater than 100 mm between the top rung and the landing. NOTE: See Figure 7.11(a).

Ladder landings shall extend forward to at least the projected line of the rear of the stile. NOTE: See Figure 7.11(b).

Safemaster Safety Products PH: (08) 6243 3111 Fax: (08) 9456 5014

### 7.4.8.5Handrails

Handrails mounted on stile extensions and projecting towards the user shall not be used (see Note 1). Handrails mounted on stile extensions and projecting away from the user may be used as an aid to access.

### NOTES:

- 1 This requirement is to discourage users from moving their centre of gravity further away from the rungs by gripping the handrails.
- 2 Guidance on handrails projecting from stile extensions is given in Appendix I.



(a) Top rung level with landing



DIMENSIONS IN MILLIMETRES

FIGURE 7.11 TYPICAL GAP BETWEEN LANDING AND LADDER

### Villawood Immigration Detention Centre-NSW 2163

### **OH&S REGULATIONS 1996**

### 3.7. Access to and egress from workplace, duties of employer etc. as to

A person who, at a workplace, is an employer, the main contractor, a self-employed person or a person having control of access to the workplace must, where practicable, ensure that the means of access to and egress from the workplace-

- a. enable persons to move safely to and from the workplace; and
- b. are at all times kept free of obstructions.

Penalty: the regulation 1.16 penalty.

### 3.11. Warning signs

Without limiting any other requirement of these regulations for the display of signs, if, in an area of a workplace there is a hazard which ma