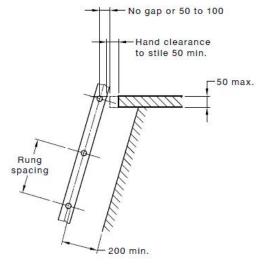

top rung, or there shall be a gap of not less than 50 mm and not greater than 100 mm between the top rung and the landing. NOTE: See Figure 7.11(a).

Ladder landings shall extend forward to at least the projected line of the rear of the stile. NOTE: See Figure 7.11(b).

Safemaster Safety Products PH: (08) 6243 3111 Fax: (08) 9456 5014

### 7.4.8.5Handrails

Handrails mounted on stile extensions and projecting towards the user shall not be used (see Note 1). Handrails mounted on stile extensions and projecting away from the user may be used as an aid to access.

### NOTES:

- 1 This requirement is to discourage users from moving their centre of gravity further away from the rungs by gripping the handrails.
- 2 Guidance on handrails projecting from stile extensions is given in Appendix I.



(a) Top rung level with landing



DIMENSIONS IN MILLIMETRES

FIGURE 7.11 TYPICAL GAP BETWEEN LANDING AND LADDER

### Villawood Immigration Detention Centre-NSW 2163

### **OH&S REGULATIONS 1996**

### 3.7. Access to and egress from workplace, duties of employer etc. as to

A person who, at a workplace, is an employer, the main contractor, a self-employed person or a person having control of access to the workplace must, where practicable, ensure that the means of access to and egress from the workplace-

- a. enable persons to move safely to and from the workplace; and
- b. are at all times kept free of obstructions.

Penalty: the regulation 1.16 penalty.

### 3.11. Warning signs

Without limiting any other requirement of these regulations for the display of signs, if, in an area of a w