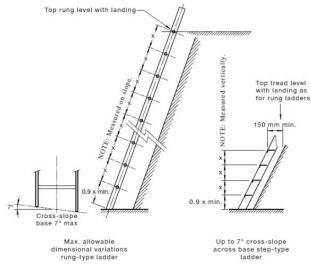

t rotate.

#### 7.4.3.4 Variation of bottom rung/tread spacing

The distance between the bottom rung/tread and the bottom landing shall be not less than 90% and not greater than 100% of the rung/tread spacing (see Figure 7.5).

#### NOTES:

- 1 This distance should be measured at the ladder centre-line where the landing has a cross-slope (see Figure 7.5).
- 2 Where possible, the distance between the landing and the first rung/tread should be equal to the rung/tread spacing.

C7.4.3.4The allowable variations given in this Clause and the rung/tread spacing tolerances referred to elsewhere in this Standard are not equivalent; the tolerance is a manufacturing allowance and is not intended to be cumulative. The allowable variation is a dimension that may be varied intentionally by the design.



FIGURE 7.5 VARIATION OF RUNG/TREAD SPACING

#### 7.4.8.4Ladder landing

The angle of the slope of the top landing shall not exceed 3° in any direction. NOTE: For the cross-slope of bottom landings, see Clause 7.4.3.5.

The foot of the ladder shall rest on, or terminate above, the landing. NOTE: For the required dimensions of landings, see Clause 7.3.6.

Where the ladder provides access to a landing, the landing shall be level with the top rung. The landing shall extend to the top rung, or there shall be a gap of not less than 50 mm and not greater than 100 mm between the top rung and the landing. NOTE: See Figure 7.11(a).

Ladder landings shall extend forward to at least the projected line of the rear of the stile. NOTE: See Figure 7.11(b).

Safemaster Safety Products PH: (08) 6243 3111